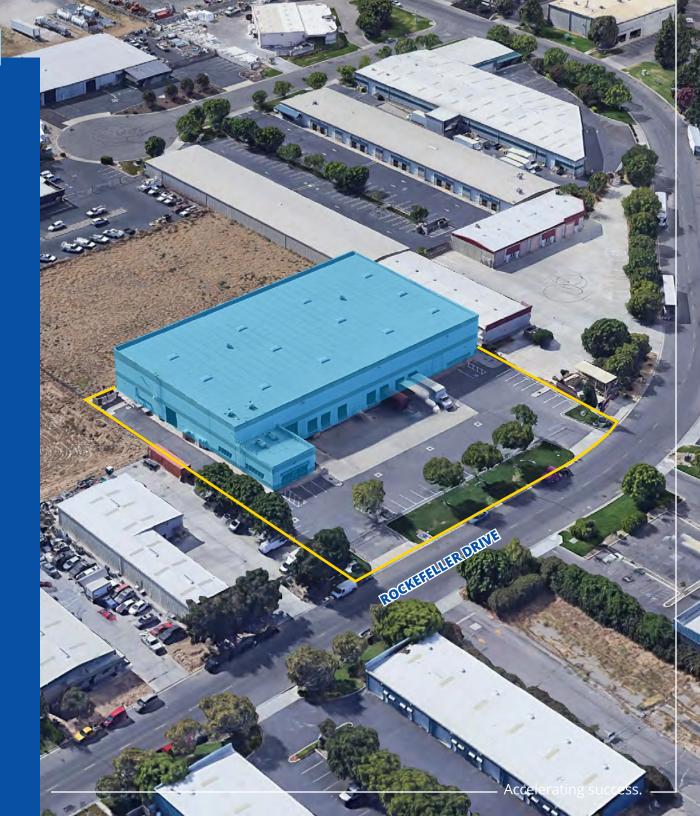

+/-35,273 Square Foot Warehouse with Freezer on +/-1.8 Acres

# 1931 Rockefeller Drive

1931

Ceres, CA 95307 | Ceres Business Park

### Property Specifications:

| Property Address  | 1931 Rockefeller Drive<br>Ceres, California 95307                                                                                                                                                                                                                                                                                                 |
|-------------------|---------------------------------------------------------------------------------------------------------------------------------------------------------------------------------------------------------------------------------------------------------------------------------------------------------------------------------------------------|
| County / APN      | Stanislaus County / 040-088-011                                                                                                                                                                                                                                                                                                                   |
| Building Size     | ±35,273 SF                                                                                                                                                                                                                                                                                                                                        |
| Freezer Size      | ±836 SF (22' x 38')                                                                                                                                                                                                                                                                                                                               |
| Land Area         | ±1.8 acres                                                                                                                                                                                                                                                                                                                                        |
| Office<br>Loading | <ul> <li>±2,440 SF</li> <li>7 private offices</li> <li>2 restrooms</li> <li>shower</li> <li>conference room</li> <li>break room</li> <li>reception area</li> <li>Dock High Loading</li> <li>7 dock doors</li> <li>8' x 10'</li> <li>Edge of dock levelers</li> <li>Grade Level Loading</li> <li>3 grade level doors</li> <li>12' x 14'</li> </ul> |
| Auto Parking      | 35 stalls                                                                                                                                                                                                                                                                                                                                         |
| Min. Clear Height | ±28′                                                                                                                                                                                                                                                                                                                                              |
| Indicated Power   | 800 amps, 277/480V, 3-phase                                                                                                                                                                                                                                                                                                                       |
| Fire Suppression  | ESFR                                                                                                                                                                                                                                                                                                                                              |
| Column Spacing    | 29' x 57', typ.                                                                                                                                                                                                                                                                                                                                   |
| Truck Court       | ±116′                                                                                                                                                                                                                                                                                                                                             |
| Skylights         | Yes                                                                                                                                                                                                                                                                                                                                               |
| Lighting          | Metal halide                                                                                                                                                                                                                                                                                                                                      |
| Zoning            | M-2, General Industrial<br>(City of Ceres)                                                                                                                                                                                                                                                                                                        |
| Fully fenced      |                                                                                                                                                                                                                                                                                                                                                   |

#### Two entrance points

Concrete tilt-up construction

Immediate access to Hwy 99 via Hatch Road - ±1.15 miles via Whitmore Avenue - ±0.9 miles