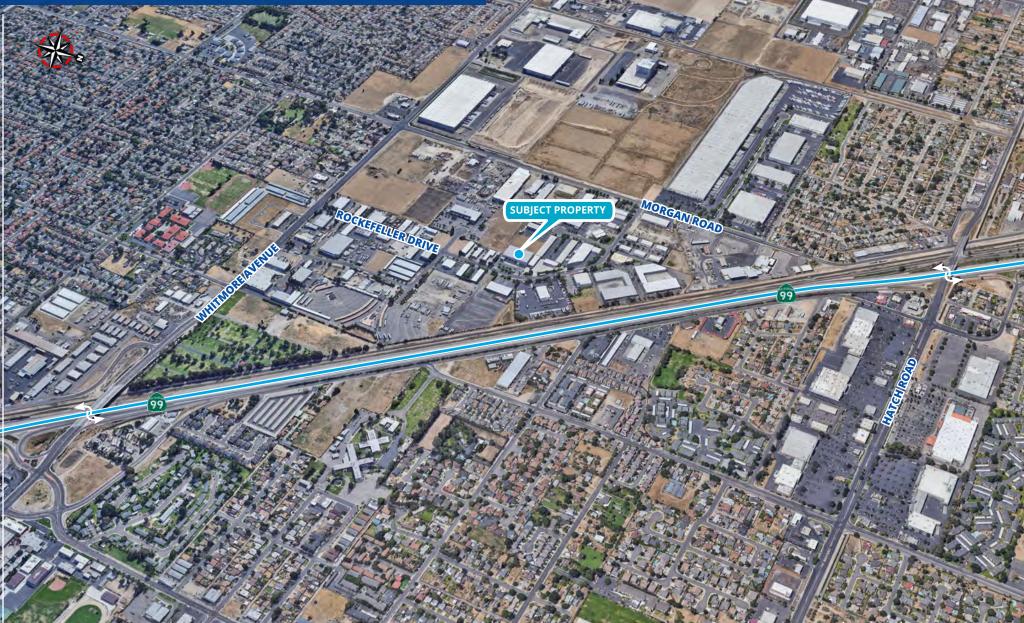

#### Two entrance points

Concrete tilt-up construction

Immediate access to Hwy 99 via Hatch Road - ±1.15 miles via Whitmore Avenue - ±0.9 miles

## Ceres Business Park

1931 Rockefeller Drive | Ceres, CA