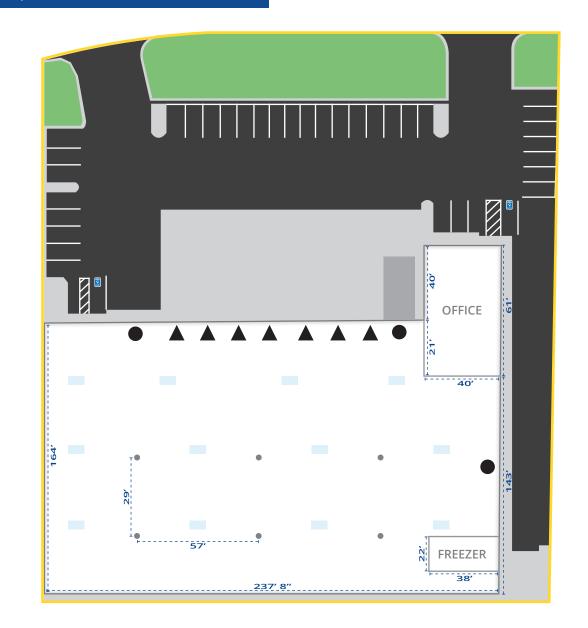

### Property Specifications:

| Property Address  | 1931 Rockefeller Drive<br>Ceres, California 95307                                                                                                                                                                                                                                                                                                 |
|-------------------|---------------------------------------------------------------------------------------------------------------------------------------------------------------------------------------------------------------------------------------------------------------------------------------------------------------------------------------------------|
| County / APN      | Stanislaus County / 040-088-011                                                                                                                                                                                                                                                                                                                   |
| Building Size     | ±35,273 SF                                                                                                                                                                                                                                                                                                                                        |
| Freezer Size      | ±836 SF (22' x 38')                                                                                                                                                                                                                                                                                                                               |
| Land Area         | ±1.8 acres                                                                                                                                                                                                                                                                                                                                        |
| Office<br>Loading | <ul> <li>±2,440 SF</li> <li>7 private offices</li> <li>2 restrooms</li> <li>shower</li> <li>conference room</li> <li>break room</li> <li>reception area</li> <li>Dock High Loading</li> <li>7 dock doors</li> <li>8' x 10'</li> <li>Edge of dock levelers</li> <li>Grade Level Loading</li> <li>3 grade level doors</li> <li>12' x 14'</li> </ul> |
| Auto Parking      | 35 stalls                                                                                                                                                                                                                                                                                                                                         |
| Min. Clear Height | ±28′                                                                                                                                                                                                                                                                                                                                              |
| Indicated Power   | 800 amps, 277/480V, 3-phase                                                                                                                                                                                                                                                                                                                       |
| Fire Suppression  | ESFR                                                                                                                                                                                                                                                                                                                                              |
| Column Spacing    | 29' x 57', typ.                                                                                                                                                                                                                                                                                                                                   |
| Truck Court       | ±116′                                                                                                                                                                                                                                                                                                                                             |
| Skylights         | Yes                                                                                                                                                                                                                                                                                                                                               |
| Lighting          | Metal halide                                                                                                                                                                                                                                                                                                                                      |
| Zoning            | M-2, General Industrial<br>(City of Ceres)                                                                                                                                                                                                                                                                                                        |
| Fully fenced      |                                                                                                                                                                                                                                                                                                                                                   |

#### SITE PLAN

# Ceres Business Park

1931 Rockefeller Drive | Ceres, CA

LEGEND Dock Door Grade Level Door Skylight Column